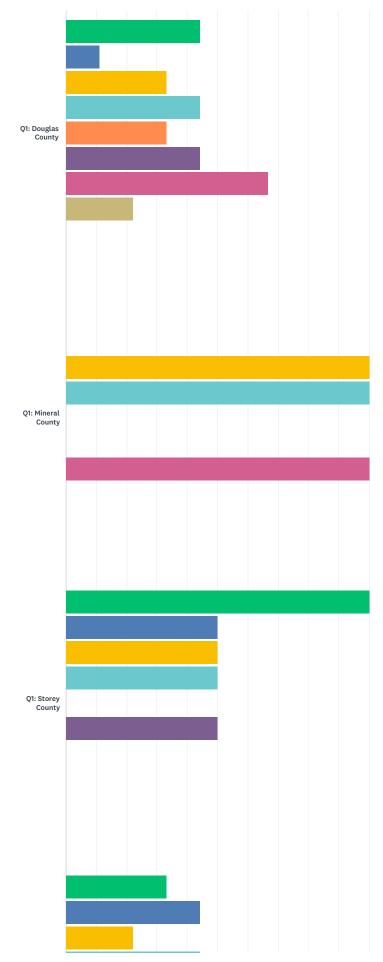

## Discharge Planning Priorities Survey

Transportation: Mapping out existing resources and gaps to develop plan for transportation: Developing and formalizing relationships and processes between com
Collaboration: Establishing best practices to strengthen client motivation to connect n
Vulnerable Adults: Develop strategies to identify agencies, initiatives, and support for
Housing: Identify housing gaps and needs for individuals discharging from higher lev
Older adults: Identify gaps and solutions to enhance and/or expand services for olde
Behavioral Health Parity: Develop strategies to increase timely access to appropriat
Discharge medication support: Identify community solutions to assist patients in ov
Other (please specify)

|                                                    | TRANSPORTATION:<br>MAPPING OUT<br>EXISTING<br>RESOURCES AND<br>GAPS TO DEVELOP<br>PLAN FOR<br>TRANSPORTATION<br>SOLUTIONS | COLLABORATION:<br>DEVELOPING AND<br>FORMALIZING<br>RELATIONSHIPS<br>AND PROCESSES<br>BETWEEN<br>COMMUNITY<br>PROVIDERS TO<br>FACILITATE<br>EFFICIENT AND<br>EFFECTIVE<br>PATIENT<br>TRANSFERS<br>BETWEEN<br>LEVELS OF CARE | CONNECTION:<br>ESTABLISHING<br>BEST<br>PRACTICES TO<br>STRENGTHEN<br>CLIENT<br>MOTIVATION TO<br>CONNECT WITH<br>SERVICES USING<br>"CLIENT<br>CENTERED"<br>LENS FOR<br>TRANSFERS<br>BETWEEN<br>LEVELS OF<br>CARE. | VULNERABLE<br>ADULTS:<br>DEVELOP<br>STRATEGIES<br>TO IDENTIFY<br>AGENCIES,<br>INITIATIVES,<br>AND<br>SUPPORT<br>FOR<br>VULNERABLE<br>ADULTS 18-<br>59 | HOUSING:<br>IDENTIFY<br>HOUSING<br>GAPS AND<br>NEEDS FOR<br>INDIVIDUALS<br>DISCHARGING<br>FROM HIGHER<br>LEVELS OF<br>CARE | OLDER<br>ADULTS:<br>IDENTIFY<br>GAPS AND<br>SOLUTIONS<br>TO<br>ENHANCE<br>AND/OR<br>EXPAND<br>SERVICES<br>FOR OLDER<br>ADULTS. | BEHAVIORAL<br>HEALTH<br>PARITY:<br>DEVELOP<br>STRATEGIES<br>TO INCREASE<br>TIMELY<br>ACCESS TO<br>APPROPRIATE<br>LEVELS OF<br>CARE FOR<br>INDIVIDUALS<br>WITH<br>BEHAVIORAL<br>HEALTH<br>NEEDS | DISCHARGE<br>MEDICATION<br>SUPPORT:<br>IDENTIFY<br>COMMUNITY<br>SOLUTIONS<br>TO ASSIST<br>PATIENTS IN<br>OVERCOMING<br>BARRIERS TO<br>OBTAIN<br>MEDICATION<br>UPON<br>DISCHARGE. | OTHER<br>(PLEAS<br>SPECIF |
|----------------------------------------------------|---------------------------------------------------------------------------------------------------------------------------|----------------------------------------------------------------------------------------------------------------------------------------------------------------------------------------------------------------------------|------------------------------------------------------------------------------------------------------------------------------------------------------------------------------------------------------------------|-------------------------------------------------------------------------------------------------------------------------------------------------------|----------------------------------------------------------------------------------------------------------------------------|--------------------------------------------------------------------------------------------------------------------------------|------------------------------------------------------------------------------------------------------------------------------------------------------------------------------------------------|----------------------------------------------------------------------------------------------------------------------------------------------------------------------------------|---------------------------|
| Q1: Carson                                         | 8.33%                                                                                                                     | 41.67%                                                                                                                                                                                                                     | 33.33%                                                                                                                                                                                                           | 50.00%                                                                                                                                                | 66.67%                                                                                                                     | 25.00%                                                                                                                         | 58.33%                                                                                                                                                                                         | 25.00%                                                                                                                                                                           | 0.00                      |
| City                                               | 1                                                                                                                         | 5                                                                                                                                                                                                                          | 4                                                                                                                                                                                                                | 6                                                                                                                                                     | 8                                                                                                                          | 3                                                                                                                              | 7                                                                                                                                                                                              | 3                                                                                                                                                                                |                           |
| Q1: Lyon                                           | 27.27%                                                                                                                    | 45.45%                                                                                                                                                                                                                     | 36.36%                                                                                                                                                                                                           | 27.27%                                                                                                                                                | 18.18%                                                                                                                     | 9.09%                                                                                                                          | 81.82%                                                                                                                                                                                         | 27.27%                                                                                                                                                                           | 9.0                       |
| County                                             | 3                                                                                                                         | 5                                                                                                                                                                                                                          | 4                                                                                                                                                                                                                | 3                                                                                                                                                     | 2                                                                                                                          | 1                                                                                                                              | 9                                                                                                                                                                                              | 3                                                                                                                                                                                |                           |
| Q1: Churchill                                      | 33.33%                                                                                                                    | 66.67%                                                                                                                                                                                                                     | 0.00%                                                                                                                                                                                                            | 33.33%                                                                                                                                                | 66.67%                                                                                                                     | 33.33%                                                                                                                         | 33.33%                                                                                                                                                                                         | 33.33%                                                                                                                                                                           | 0.00                      |
| County                                             | 1                                                                                                                         | 2                                                                                                                                                                                                                          | 0                                                                                                                                                                                                                | 1                                                                                                                                                     | 2                                                                                                                          | 1                                                                                                                              | 1                                                                                                                                                                                              | 1                                                                                                                                                                                |                           |
| Q1: Douglas                                        | 44.44%                                                                                                                    | 11.11%                                                                                                                                                                                                                     | 33.33%                                                                                                                                                                                                           | 44.44%                                                                                                                                                | 33.33%                                                                                                                     | 44.44%                                                                                                                         | 66.67%                                                                                                                                                                                         | 22.22%                                                                                                                                                                           | 0.00                      |
| County                                             | 4                                                                                                                         | 1                                                                                                                                                                                                                          | 3                                                                                                                                                                                                                | 4                                                                                                                                                     | 3                                                                                                                          | 4                                                                                                                              | 6                                                                                                                                                                                              | 2                                                                                                                                                                                |                           |
| Q1: Mineral<br>County                              | 0.00%<br>0                                                                                                                | 0.00%<br>0                                                                                                                                                                                                                 | 100.00%<br>1                                                                                                                                                                                                     | 100.00%<br>1                                                                                                                                          | 0.00%<br>0                                                                                                                 | 0.00%                                                                                                                          | 100.00%<br>1                                                                                                                                                                                   | 0.00%<br>0                                                                                                                                                                       | 0.00                      |
| Q1: Storey                                         | 100.00%                                                                                                                   | 50.00%                                                                                                                                                                                                                     | 50.00%                                                                                                                                                                                                           | 50.00%                                                                                                                                                | 0.00%                                                                                                                      | 50.00%                                                                                                                         | 0.00%                                                                                                                                                                                          | 0.00%                                                                                                                                                                            | 0.00                      |
| County                                             | 2                                                                                                                         | 1                                                                                                                                                                                                                          | 1                                                                                                                                                                                                                | 1                                                                                                                                                     | 0                                                                                                                          | 1                                                                                                                              | 0                                                                                                                                                                                              | 0                                                                                                                                                                                |                           |
| Q1: Rural<br>regional<br>provider/<br>organization | 33.33%<br>3                                                                                                               | 44.44%<br>4                                                                                                                                                                                                                | 22.22%<br>2                                                                                                                                                                                                      | 44.44%<br>4                                                                                                                                           | 77.78%<br>7                                                                                                                | 0.00%<br>0                                                                                                                     | 55.56%<br>5                                                                                                                                                                                    | 11.11%<br>1                                                                                                                                                                      | 11.11                     |
| Total<br>Respondents                               | 14                                                                                                                        | 18                                                                                                                                                                                                                         | 15                                                                                                                                                                                                               | 20                                                                                                                                                    | 22                                                                                                                         | 10                                                                                                                             | 29                                                                                                                                                                                             | 10                                                                                                                                                                               | 2                         |