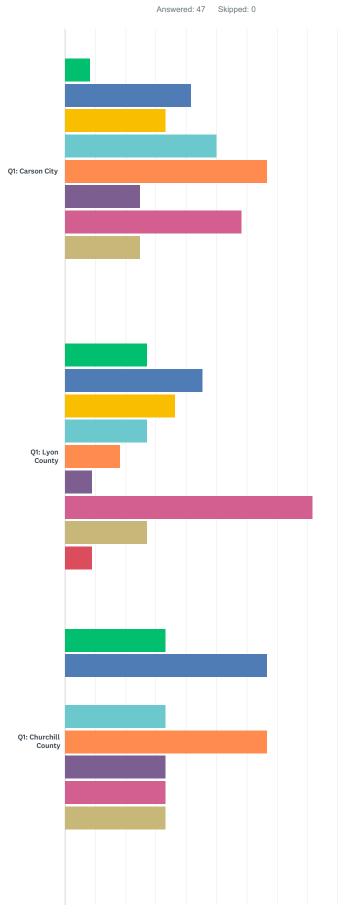

## Discharge Planning Priorities Survey

Transportation: Mapping out existing resources and gaps to develop plan for transportation: Developing and formalizing relationships and processes between com
Collaboration: Establishing best practices to strengthen client motivation to connect n
Vulnerable Adults: Develop strategies to identify agencies, initiatives, and support for
Housing: Identify housing gaps and needs for individuals discharging from higher lev
Older adults: Identify gaps and solutions to enhance and/or expand services for olde
Behavioral Health Parity: Develop strategies to increase timely access to appropriat
Discharge medication support: Identify community solutions to assist patients in ov
Other (please specify)

|                                                    | TRANSPORTATION:<br>MAPPING OUT<br>EXISTING<br>RESOURCES AND<br>GAPS TO DEVELOP<br>PLAN FOR<br>TRANSPORTATION<br>SOLUTIONS | COLLABORATION:<br>DEVELOPING AND<br>FORMALIZING<br>RELATIONSHIPS<br>AND PROCESSES<br>BETWEEN<br>COMMUNITY<br>PROVIDERS TO<br>FACILITATE<br>EFFICIENT AND<br>EFFECTIVE<br>PATIENT<br>TRANSFERS<br>BETWEEN<br>LEVELS OF CARE | CONNECTION:<br>ESTABLISHING<br>BEST<br>PRACTICES TO<br>STRENGTHEN<br>CLIENT<br>MOTIVATION TO<br>CONNECT WITH<br>SERVICES USING<br>"CLIENT<br>CENTERED"<br>LENS FOR<br>TRANSFERS<br>BETWEEN<br>LEVELS OF<br>CARE. | VULNERABLE<br>ADULTS:<br>DEVELOP<br>STRATEGIES<br>TO IDENTIFY<br>AGENCIES,<br>INITIATIVES,<br>AND<br>SUPPORT<br>FOR<br>VULNERABLE<br>ADULTS 18-<br>59 | HOUSING:<br>IDENTIFY<br>HOUSING<br>GAPS AND<br>NEEDS FOR<br>INDIVIDUALS<br>DISCHARGING<br>FROM HIGHER<br>LEVELS OF<br>CARE | OLDER<br>ADULTS:<br>IDENTIFY<br>GAPS AND<br>SOLUTIONS<br>TO<br>ENHANCE<br>AND/OR<br>EXPAND<br>SERVICES<br>FOR OLDER<br>ADULTS. | BEHAVIORAL<br>HEALTH<br>PARITY:<br>DEVELOP<br>STRATEGIES<br>TO INCREASE<br>TIMELY<br>ACCESS TO<br>APPROPRIATE<br>LEVELS OF<br>CARE FOR<br>INDIVIDUALS<br>WITH<br>BEHAVIORAL<br>HEALTH<br>NEEDS | DISCHARGE<br>MEDICATION<br>SUPPORT:<br>IDENTIFY<br>COMMUNITY<br>SOLUTIONS<br>TO ASSIST<br>PATIENTS IN<br>OVERCOMING<br>BARRIERS TO<br>OBTAIN<br>MEDICATION<br>UPON<br>DISCHARGE. | OTHER<br>(PLEAS<br>SPECIF |
|----------------------------------------------------|---------------------------------------------------------------------------------------------------------------------------|----------------------------------------------------------------------------------------------------------------------------------------------------------------------------------------------------------------------------|------------------------------------------------------------------------------------------------------------------------------------------------------------------------------------------------------------------|-------------------------------------------------------------------------------------------------------------------------------------------------------|----------------------------------------------------------------------------------------------------------------------------|--------------------------------------------------------------------------------------------------------------------------------|------------------------------------------------------------------------------------------------------------------------------------------------------------------------------------------------|----------------------------------------------------------------------------------------------------------------------------------------------------------------------------------|---------------------------|
| Q1: Carson                                         | 8.33%                                                                                                                     | 41.67%                                                                                                                                                                                                                     | 33.33%                                                                                                                                                                                                           | 50.00%                                                                                                                                                | 66.67%                                                                                                                     | 25.00%                                                                                                                         | 58.33%                                                                                                                                                                                         | 25.00%                                                                                                                                                                           | 0.00                      |
| City                                               | 1                                                                                                                         | 5                                                                                                                                                                                                                          | 4                                                                                                                                                                                                                | 6                                                                                                                                                     | 8                                                                                                                          | 3                                                                                                                              | 7                                                                                                                                                                                              | 3                                                                                                                                                                                |                           |
| Q1: Lyon                                           | 27.27%                                                                                                                    | 45.45%                                                                                                                                                                                                                     | 36.36%                                                                                                                                                                                                           | 27.27%                                                                                                                                                | 18.18%                                                                                                                     | 9.09%                                                                                                                          | 81.82%                                                                                                                                                                                         | 27.27%                                                                                                                                                                           | 9.0                       |
| County                                             | 3                                                                                                                         | 5                                                                                                                                                                                                                          | 4                                                                                                                                                                                                                | 3                                                                                                                                                     | 2                                                                                                                          | 1                                                                                                                              | 9                                                                                                                                                                                              | 3                                                                                                                                                                                |                           |
| Q1: Churchill                                      | 33.33%                                                                                                                    | 66.67%                                                                                                                                                                                                                     | 0.00%                                                                                                                                                                                                            | 33.33%                                                                                                                                                | 66.67%                                                                                                                     | 33.33%                                                                                                                         | 33.33%                                                                                                                                                                                         | 33.33%                                                                                                                                                                           | 0.00                      |
| County                                             | 1                                                                                                                         | 2                                                                                                                                                                                                                          | 0                                                                                                                                                                                                                | 1                                                                                                                                                     | 2                                                                                                                          | 1                                                                                                                              | 1                                                                                                                                                                                              | 1                                                                                                                                                                                |                           |
| Q1: Douglas                                        | 44.44%                                                                                                                    | 11.11%                                                                                                                                                                                                                     | 33.33%                                                                                                                                                                                                           | 44.44%                                                                                                                                                | 33.33%                                                                                                                     | 44.44%                                                                                                                         | 66.67%                                                                                                                                                                                         | 22.22%                                                                                                                                                                           | 0.00                      |
| County                                             | 4                                                                                                                         | 1                                                                                                                                                                                                                          | 3                                                                                                                                                                                                                | 4                                                                                                                                                     | 3                                                                                                                          | 4                                                                                                                              | 6                                                                                                                                                                                              | 2                                                                                                                                                                                |                           |
| Q1: Mineral<br>County                              | 0.00%<br>0                                                                                                                | 0.00%<br>0                                                                                                                                                                                                                 | 100.00%<br>1                                                                                                                                                                                                     | 100.00%<br>1                                                                                                                                          | 0.00%<br>0                                                                                                                 | 0.00%                                                                                                                          | 100.00%<br>1                                                                                                                                                                                   | 0.00%<br>0                                                                                                                                                                       | 0.00                      |
| Q1: Storey                                         | 100.00%                                                                                                                   | 50.00%                                                                                                                                                                                                                     | 50.00%                                                                                                                                                                                                           | 50.00%                                                                                                                                                | 0.00%                                                                                                                      | 50.00%                                                                                                                         | 0.00%                                                                                                                                                                                          | 0.00%                                                                                                                                                                            | 0.00                      |
| County                                             | 2                                                                                                                         | 1                                                                                                                                                                                                                          | 1                                                                                                                                                                                                                | 1                                                                                                                                                     | 0                                                                                                                          | 1                                                                                                                              | 0                                                                                                                                                                                              | 0                                                                                                                                                                                |                           |
| Q1: Rural<br>regional<br>provider/<br>organization | 33.33%<br>3                                                                                                               | 44.44%<br>4                                                                                                                                                                                                                | 22.22%<br>2                                                                                                                                                                                                      | 44.44%<br>4                                                                                                                                           | 77.78%<br>7                                                                                                                | 0.00%<br>0                                                                                                                     | 55.56%<br>5                                                                                                                                                                                    | 11.11%<br>1                                                                                                                                                                      | 11.11                     |
| Total<br>Respondents                               | 14                                                                                                                        | 18                                                                                                                                                                                                                         | 15                                                                                                                                                                                                               | 20                                                                                                                                                    | 22                                                                                                                         | 10                                                                                                                             | 29                                                                                                                                                                                             | 10                                                                                                                                                                               | 2                         |